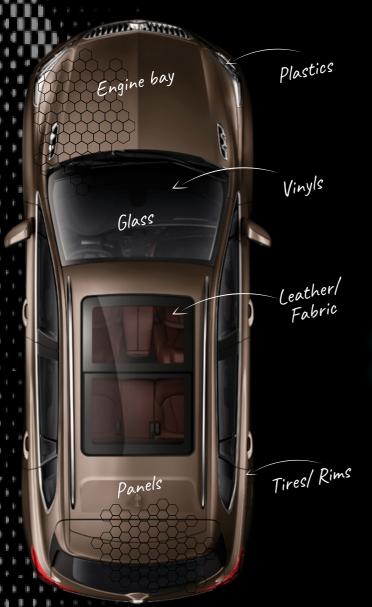

### ADD-ON EXTERIOR

Panels

Quick wax \$15 Ceramic detailer \$20 Wetcoat \$25 Paste Wax \$30 Wheels

Tires cleaning \$5 Inner barrel \$8

Engine

Conditioning \$15 Detailing \$30 Glass & plastics

Windows polish \$200+ Headlamps/ tailamps restore \$50/set

## Interior priority pactailored to cleanse, revitalize & protect.

Interior priority packages

Leather seats cleaning/ fabric seats cleaning Cabin steam cleaning Full interior conditioning AC refresher Anti-bacteria fogging Anti-microbial coating

Carpet & floorboard extraction Roof lining cleaning Engine bay detailing AC coil cleaning Anti-microbial coating

### COMPONENTS COATING

Body panels\* \$60-\$100
Windows\* \$120-\$140
Engine bay \$80
Full interior \$300-\$420
Leather/fabric \$60/seat
Plastics \$40-\$80
Wheels \$150/set

Application cost only (excludes paint correction)