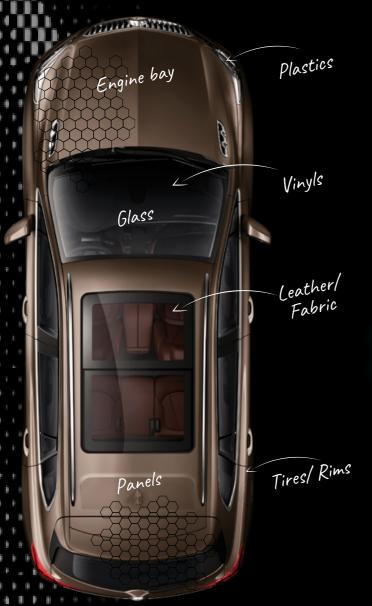

# **COMPONENTS** COATING

Panels\* \$60-\$100 \$120-\$140 Glass\* \$80 Engine bay \$300-\$420 **Full interior** Leather / fabric \$60/seat \$40-\$80 **Plastics** Rims/tyres \$150/set

Application cost only (excludes paint correction)